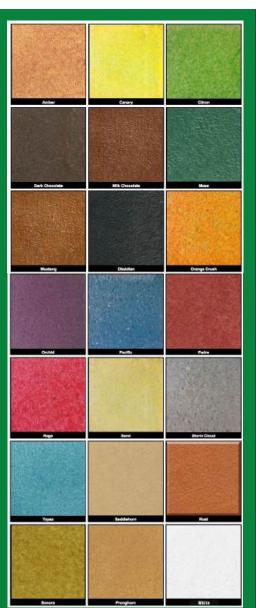

### THE MOST UNIQUE Longest-lasting Stain available

ENDURABLE CONCRETE STAIN IS A Semi-transparent penetrating Stain.

OUR NEW TECHNOLOGY HAS MADE The particle size smaller and lowered the viscosity making It easier to mix.

UV PROTECTION MAKES THIS AN EXCELLENT STAIN FOR EXTERIOR APPLICATIONS AS WELL AS INTERIOR APPLICATIONS. IT IS QUICK AND EASY TO APPLY AND READY TO BE SEALED IN A SHORT PERIOD OF TIME.