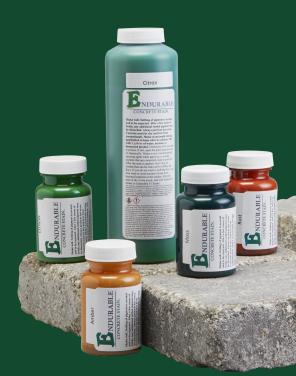

## THE MOST UNIQUE Longest-lasting Stain available

ENDURABLE CONCRETE STAIN IS A Semi-transparent penetrating Stain.

OUR NEW TECHNOLOGY HAS MADE The particle size smaller and lowered the viscosity making It easier to mix.

UV PROTECTION MAKES THIS AN EXCELLENT STAIN FOR EXTERIOR APPLICATIONS AS WELL AS INTERIOR APPLICATIONS. IT IS QUICK AND EASY TO APPLY AND READY TO BE SEALED IN A SHORT PERIOD OF TIME.