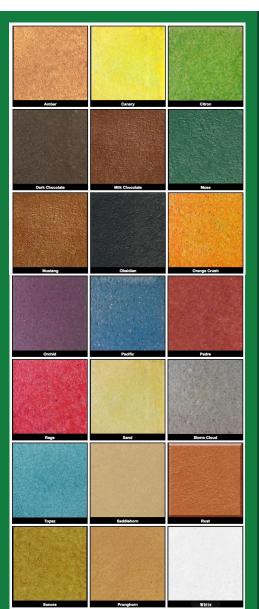

## THE MOST UNIQUE Longest-lasting Stain available

ENDURABLE CONCRETE STAIN IS A Semi-transparent penetrating Stain.

OUR NEW TECHNOLOGY HAS MADE The particle size smaller and lowered the viscosity making It easier to mix.

UV PROTECTION MAKES THIS AN EXCELLENT STAIN FOR EXTERIOR APPLICATIONS AS WELL AS INTERIOR APPLICATIONS. IT IS QUICK AND EASY TO APPLY AND READY TO BE SEALED IN A SHORT PERIOD OF TIME.